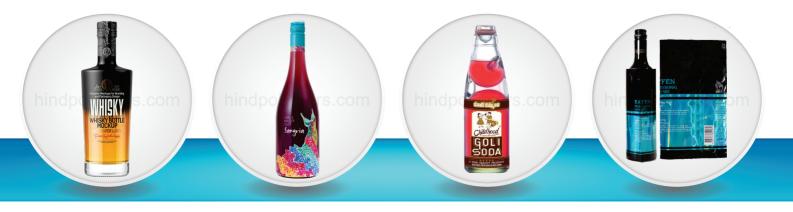

#### **PVC Shrink Labels**

Hind Polymers shrink labels are ideal for maximizing marketing space and enhancing brand visibility with 360° display of vibrant artwork. These labels conform seamlessly to diverse bottle shapes, whether made of glass, plastic, or metal containers, offering versatility in packaging options. Available in a spectrum of colors, they ensure maximum brand identification, visual appeal and stand out in the market.

#### **Cast PVC Shrink Labels**

Hind Polymers Cast PVC Shrink labels also known as Varied PVC Shrink Labels which are used as full body labels for bottles/containers/objects with varied dimensions. With a shrinkage of upto 60% across the web width Cast PVC Shrink Labels can be used for containers of almost any size & shape. Using Cast PVC shrink labels with 360° graphics, your products will be dressed for success with maximum aesthetic impact and marketing exposure.

#### **PET Shrink Labels**

Hind Polymers PET shrink labels are designed to enhance your product with a rich, glossy or matte finish and available in three shrinkages: low, middle, high to fulfill all kinds of normal and different bottle shapes. These labels give your products maximum marketing space and increase brand identification with 360° display of brilliant artwork and text.